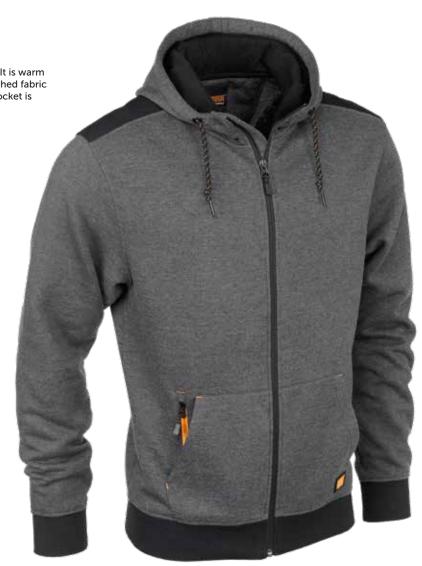

## **ZIP THRU HOODY**

STYLE CODE: WT14763

The Worktough Zip Thru Hoody is the ultimate workwear hoody. It is warm and durable with Cordura paneling this hoody is built to last. Brushed fabric inside this hoody is soft comfortable to wear. A zipped security pocket is convenient for valuables in addition to two front pockets.

## DESCRIPTION

- 60% Cotton / 40% Polyester 280gsm
- Brushed back sweat
- Cordura reinforcement panels on elbows and shoulders
- Contrast hood lining
- Elasticated cuffs and hem
- Concealed contrast front zip
- Reverse contrast side zip
- Knotted flecked drawcord