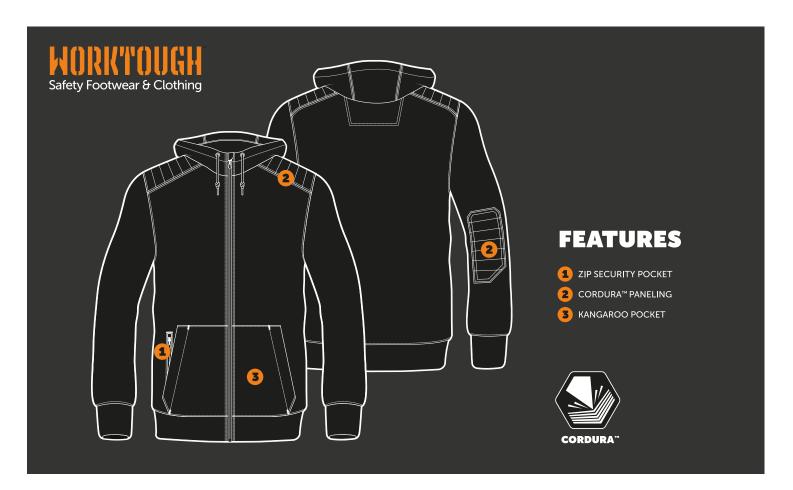

## **ZIP THRU HOODY**

STYLE CODE: WT14763

The Worktough Zip Thru Hoody is the ultimate workwear hoody. It is warm and durable with Cordura paneling this hoody is built to last. Brushed fabric inside this hoody is soft comfortable to wear. A zipped security pocket is convenient for valuables in addition to two front pockets.

## DESCRIPTION

- 60% Cotton / 40% Polyester 280gsm
- Brushed back sweat
- Cordura reinforcement panels on elbows and shoulders
- Contrast hood lining
- Elasticated cuffs and hem
- Concealed contrast front zip
- Reverse contrast side zip
- Knotted flecked drawcord